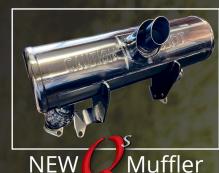

# TABERKING

All of the power, none of the noise. This new performance muffler has a 50% noise reduction without sacrificing power.

Protect your hand and the throttle lever from branches and debris with our new throttle brush guard.