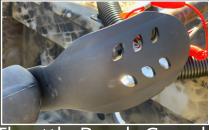

# TABERKING

All of the power, none of the noise. This new performance muffler has a 50% noise reduction without sacrificing power.

Protect your hand and the throttle lever from branches and debris with our new throttle brush guard.