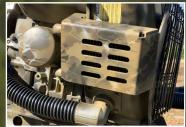

#### Oil Cooler Brush Guard This vented stainless steel brush guard,

keeps your oil cooler protected while pushing through thick brush and trees.